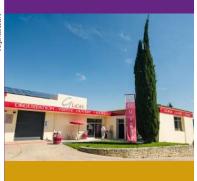

#### TERRE DE GHAYA

https://domaine-les-patys.fr

Terre de Ghaya is a family estate located at the foot of Mont Ventoux. Mindful of the environment, the Ghaya family have built their own eco-designed wine cellar. In the process of organic conversion, the family invites you to visit and get to know them, their vineyard, their terroir and the Ventoux AOP.

From 01/04 to 30/09 Opening hours on Monday, Tuesday, Wednesday, Thursday, Friday and Saturday between 8.30 am and 12 pm and between 2.30 pm and 7 pm. Closed on Sunday. Open from 8:30 a.m. to 12 p.m. and from 14:30 p.m. to 7 p.m. From 01/10 to 31/03 Opening hours on Monday, Tuesday, Wednesday, Thursday, Friday and Saturday between 8.30 am and 12 pm and between 2.30 pm and 6 pm. Closed on Sunday. Open from 8:30 a.m. to 12 p.m. and from 14:30 p.m. to 6 p.m. 2203 route de Carpentras - 84410 Bédoin

#### Tél. 04 13 07 80 78

terredeghaya@outlook.fr www.terredeghaya.fr