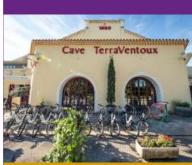

#### CAVE TERRAVENTOUX - CAVEAU DE MORMOIRON

Created in 2003, TerraVentoux is a cooperative cellar located on the southern terroir of Ventoux producing red, white and rosé wines with organic and biodynamic vintages. It is the first cooperative winery in France to implement biodynamic agriculture.

All year round, daily. From 01/01 to 30/06 and from 01/09 to 31/12: Monday to Saturday 9am-12pm/2pm-6.30pm + Sunday 9am-12pm/3pm-6pm. In July and August: Monday to Saturday 9am-12.30pm/2.30pm-7pm + Sunday 9am-12pm/3pm-6pm.

696 avenue des Roches Blanches - 84570 Mormoiron Tél. **04 90 61 46 70** 

contact@terraventoux.com www.terraventoux.fr