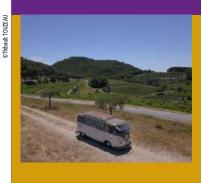

#### EXPLORE THE VINEYARDS IN A VW CONVERTIBLE BUS

'Hippy' road trip through the Gigondas vines! An unusual tour of the domain in a 1965 Volkswagen, called Janis! A tasting session in the middle of the vines is included in the trip, relaxation and a friendly atmosphere guaranteed, with the Dentelles de Montmirail as a backdrop.

the harvests. By reservation. Les billets sont non datés. Sous condition d'une météo

agréable. Fermeture pendant la période des vendanges en septembre.

1215 Route de Violès - 84190 Gigondas Tél. **04 90 70 91 09** 

latourade@hotmail.fr www.tourade-gigondas.fr